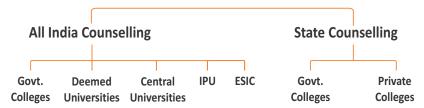

## **Best Services for INDIA**

- 100% MBBS Admission Guidance as per NEET Score & Budget
- On-time Government Notifications & NEET Counseling Updates
- Documentation, Registration, Counseling, Seat Allotment & Fees Payment
- Education Loan assistance subject to bank formalities.
- Special Guidance for Mop-Up and Stray round seats.

#### **NEET UG** (National Eligibility Cum Entrance Test)

AIIMS SEATS 1899 in 19 Colleges No. of Medical College & Seats in Indi JIPMER SEATS 249 in 02 Colleges

| Sr.<br>No. | State/Union<br>Territory | Govt.<br>College | Private<br>College | Govt. College<br>Seats | Private College<br>Seats | Total No.<br>of Seats |
|------------|--------------------------|------------------|--------------------|------------------------|--------------------------|-----------------------|
| 1.         | Punjab                   | 05               | 07                 | 750                    | 925                      | 1675                  |
| 2.         | Haryana                  | 05               | 07                 | 710                    | 950                      | 1660                  |
| 3.         | Himachal Pradesh         | 06               | 01                 | 720                    | 150                      | 870                   |
| 4.         | Chandigarh               | 01               | 00                 | 150                    | 00                       | 150                   |
| <b>5.</b>  | Rajasthan                | 16               | 08                 | 3200                   | 1300                     | 4500                  |
| 6.         | Uttar Pradesh            | 26               | 26                 | 3378                   | 4250                     | 7628                  |
| 7.         | Delhi                    | 08               | 02                 | 1222                   | 200                      | 1422                  |
| 8.         | Karnatka                 | 19               | 40                 | 2900                   | 6445                     | 9345                  |
| 9.         | Madhya Pradesh           | 14               | 08                 | 2135                   | 1450                     | 3585                  |
| 10.        | Maharashtra              | 26               | 31                 | 4430                   | 4570                     | 9000                  |
| 11.        | Uttrakhand               | 04               | 02                 | 525                    | 300                      | 825                   |
| 12.        | Tamil Nadu               | 26               | 24                 | 3650                   | 3900                     | 7550                  |
| 13.        | Gujrat                   | 17               | 12                 | 3650                   | 1850                     | 5550                  |
| 14.        | Kerala                   | 10               | 21                 | 1550                   | 2550                     | 4100                  |
| <b>15.</b> | Bihar                    | 10               | 06                 | 1240                   | 700                      | 1940                  |
| 16.        | Andhra Pradesh           | 13               | 18                 | 2410                   | 2800                     | 5210                  |
| 17.        | Chattisgarh              | 08               | 03                 | 895                    | 450                      | 1345                  |

#### **CATEGORIES:**

UR, SC, BC, PWD, Backward Area, Border Area, **Defence, Freedom Fighters, Sports Persons, EWS**  SPECIAL GUIDANCE FOR NRI QUOTA

## **100% Admission Guidance**

**UNDER GOVT., MANAGEMENT & NRI QUOTA** 

**INDIA** 